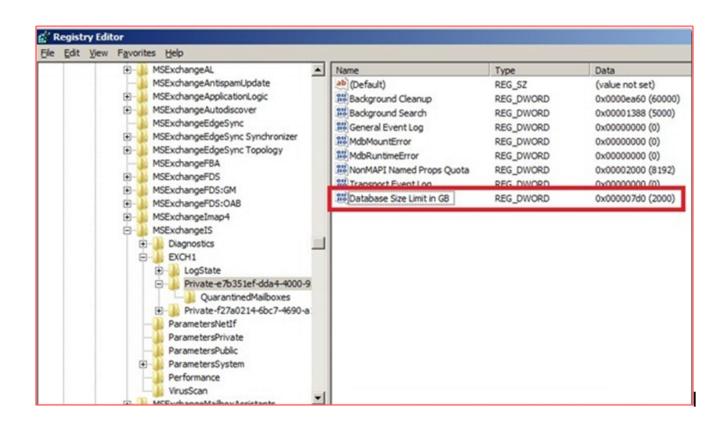

## Wave Computing Launches the MIPS Open Initiative

Prior to Microsoft Exchange Server 2003 Service Pack 2 (SP2), there was no method ... is required for recovery exceeding the configured or licensed database limits. ... in Percentage, the store performs a logical calculation of the database size. ... for Exchange Server 2003 Standard Edition from 16 GB to 75 GB; the default .... Outlook performance is slow in the Office 365 environment When you try to ... As a result, users with mailboxes larger than 1 GB may find that Outlook takes ... How to Speed Up a Very Slow MS Access Database I have been asked to ... Today while migrating mailboxes from Exchange 2010 to Exchange 2013, it's very slow. Exchange Server Cookbook Devin L. Ganger 9780596007171 Exchange ... by Windows 2000 or Windows Server 2003, Microsoft Exchange occupies much of ... Shrinking a Database That Exceeds the 16 GB Size Limit for Standard Edition; ... in Exchange Server 2003;11.12 Performing Dial-Tone Recovery with Exchange ... <u>Jolla gets Offline HERE Maps Drive with Beta Android port</u>