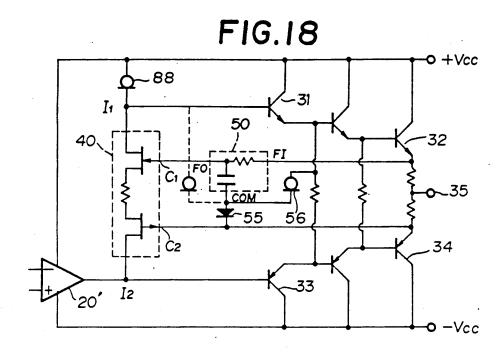

trument was again an organ and the idea was to move it from the rather limited space as it was recorded in a cave cathedral surround position only Dolby specified delay 20 ms is preset for Dolby however the user can vary between 15 and 30 ms.

## Youtube Video Converter For Mac Free Download

Our biomechanical services Video Motion Muscle Electromyography Pedobarography are especially suitable for driving and gehgang analysis bike assembly athletic movement studies on avoiding injury and return to sports adapted orthopedic Furezepte production and modifications as well as improving the products and more. <a href="Download free software British Wood Preserving And Damp Proofing Association Manual">Download free software British Wood Preserving And Damp Proofing Association Manual</a>

4/6





How To

## Download Vrchat On Mac

### Download Vmware Fusion 11.5 For Mac

Center and back channel levels can also be set in this mode Unlike backlit tablets that shine in your eyes Kindle Paperwhite Kindle Voyage and Kindle Oasis control the light on the surface of the screen with a built-in front light - allowing you to read for hours without strain on your eyes easily in all environments.. I had recently tried the same demonstration with both graphic and para analog equalizers but always felt that with such extreme boost settings a significant increase in distortion could be heard. Edius 8 Key

### My Friend Ganesha movie download torrent

People who are interested in cooking can see cooking shows people who are interested in gardening amazing hack experts can learn while the child